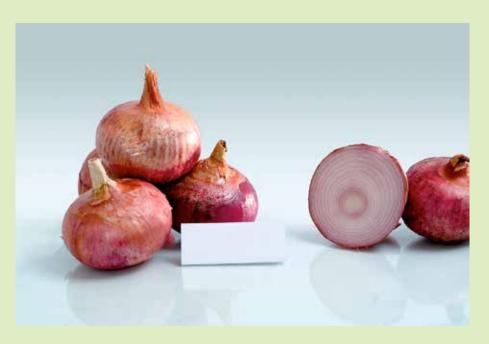

## AVON1103 (OC233-C-AST-DST-A-C)

- Short-day line with red bulbs
- Good storability (more than 65% bulbs remain commercial value after 4-month storage in hot-wet season)

To order seed, please email:

seedrequest@worldveg.org

**TAIWAN** 

| Descriptors                      |                  |
|----------------------------------|------------------|
| Bulb color                       | Red              |
| Bulb size                        | Small-medium     |
| Bulb shape                       | Flatten globular |
| Uniformity                       | Uniform          |
| Storability                      | Good             |
| Chilling requirement for bolting | High             |
| Mean quantitative data*          |                  |
| Yield (t/ha)                     | 39.9             |
| Bulb weight (g)                  | 173              |
| Days to maturity                 | 147              |
|                                  |                  |